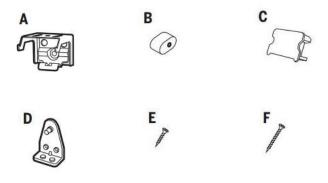

#### **PARTS LIST**

| Width                          | Up to 37 in. | 37 in. to 72 in. |
|--------------------------------|--------------|------------------|
| A. Mounting Bracket            | 2            | 3                |
| B. Bottomrail Endcap           | 2            | 2                |
| C. Headrail Endcap             | 2            | 2                |
| <b>D.</b> Hold-down Bracket    | 2            | 2                |
| <b>E.</b> #5 Screw x 3/4 in.   | 4            | 4                |
| <b>F.</b> #6 Screw x 1-1/4 in. | 5            | 7                |

#### 2. UNPACKING THE PARTS

Remove these parts packed in the headrail. Quantity varies with blind size.