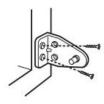

## 3. BRACKET PLACEMENT

Pre-drill wood frame if necessary

Inside Mount

Outside Mount