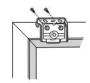

## 3. BRACKET PLACEMENT

Pre-drill wood frame if necessary

Inside Mount

Outside Mount