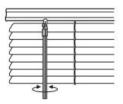

## 5. FINISHING UP

Tilt slats downward for maximum closure.

IF APPLICABLE: Hold-down brackets

Inside Mount

Outside Mount