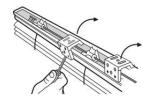

## 3. BRACKET PLACEMENT

Pre-drill wood frame if necessary

Inside Mount

Outside Mount