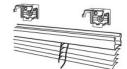

## 5. FINISHING UP

Tilt slats downward for maximum closure.

IF APPLICABLE: Hold-down brackets

Inside Mount

Outside Mount