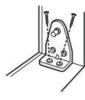

## 3. BRACKET PLACEMENT

Pre-drill wood frame if necessary

Inside Mount

Outside Mount