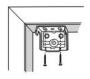

## 3. BRACKET PLACEMENT

Pre-drill wood frame if necessary

Inside Mount

Outside Mount